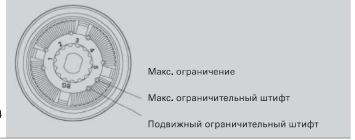

## Универсальные радиаторы VIESSMANN

Стальные панельные радиаторы

- Тип 20, 21, 22 и 33
- Монтажная высота 300, 500, 600 и 900 мм
- Монтажная длина от 400 до 3000 мм
- Профильные панельные радиаторы отопления из высококачественной стали с 5 муфтами подключений G½
- Со встроенной вентильной гарниртурой и дизайнерской декоративной крышкой
- Могут быть подключены как снизу, так и сбоку. При нижнем подключении в состав монтажного комплекта уже включена вентильная вставка
- Немецкое качество
- Три варианта бокового подключения: одностороннее справа или слева, а также разностороннее
- Тепловая мощность согласно EN 442
- Эпоксидно-порошковая эмаль по DIN55900 в тон по шкале RAL 9016
- Система менеджмента качества сертифицирована согласно EN ISO 9001: 2008
- Меж осевые расстояния соответствуют монтажной высоте минус 55 мм
- Макс. рабочая температура 110 °C
- Рабочее давление: 10 бар
- Возможна окраска в другие цвета по запросу