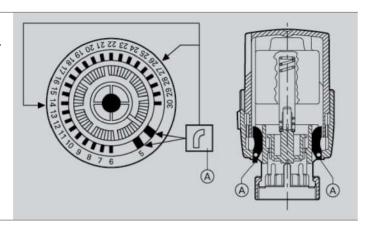

## Универсальные радиаторы VIESSMANN

Стальные панельные радиаторы

- Тип 20, 21, 22 и 33
- Монтажная высота 300, 500, 600 и 900 мм
- Монтажная длина от 400 до 3000 мм
- Профильные панельные радиаторы отопления из высококачественной стали с 5 муфтами подключений G½
- Со встроенной вентильной гарниртурой и дизайнерской декоративной крышкой
- Могут быть подключены как снизу, так и сбоку. При нижнем подключении в состав монтажного комплекта уже включена вентильная вставка
- Немецкое качество
- Три варианта бокового подключения: одностороннее справа или слева, а также разностороннее
- Тепловая мощность согласно EN 442
- Эпоксидно-порошковая эмаль по DIN55900 в тон по шкале RAL 9016
- Система менеджмента качества сертифицирована согласно EN ISO 9001: 2008
- Меж осевые расстояния соответствуют монтажной высоте минус 55 мм
- Макс. рабочая температура 110 °C
- Рабочее давление: 10 бар
- Возможна окраска в другие цвета по запросу