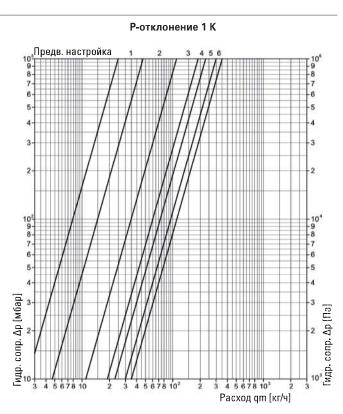

## Универсальные радиаторы VIESSMANN

Стальные панельные радиаторы

- Тип 20, 21, 22 и 33
- Монтажная высота 300, 500, 600 и 900 мм
- Монтажная длина от 400 до 3000 мм
- Профильные панельные радиаторы отопления из высококачественной стали с 5 муфтами подключений G½
- Со встроенной вентильной гарниртурой и дизайнерской декоративной крышкой
- Могут быть подключены как снизу, так и сбоку. При нижнем подключении в состав монтажного комплекта уже включена вентильная вставка
- Немецкое качество
- Три варианта бокового подключения: одностороннее справа или слева, а также разностороннее
- Тепловая мощность согласно EN 442
- Эпоксидно-порошковая эмаль по DIN55900 в тон по шкале RAL 9016
- Система менеджмента качества сертифицирована согласно EN ISO 9001: 2008
- Меж осевые расстояния соответствуют монтажной высоте минус 55 мм
- Макс. рабочая температура 110 °C
- Рабочее давление: 10 бар
- Возможна окраска в другие цвета по запросу