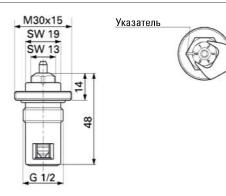

## Универсальные радиаторы VIESSMANN

Стальные панельные радиаторы

- Тип 20, 21, 22 и 33
- Монтажная высота 300, 500, 600 и 900 мм
- Монтажная длина от 400 до 3000 мм
- Профильные панельные радиаторы отопления из высококачественной стали с 5 муфтами подключений G½
- Со встроенной вентильной гарниртурой и дизайнерской декоративной крышкой
- Могут быть подключены как снизу, так и сбоку. При нижнем подключении в состав монтажного комплекта уже включена вентильная вставка
- Немецкое качество
- Три варианта бокового подключения: одностороннее справа или слева, а также разностороннее
- Тепловая мощность согласно EN 442
- Эпоксидно-порошковая эмаль по DIN55900 в тон по шкале RAL 9016
- Система менеджмента качества сертифицирована согласно EN ISO 9001: 2008
- Меж осевые расстояния соответствуют монтажной высоте минус 55 мм
- Макс. рабочая температура 110 °C
- Рабочее давление: 10 бар
- Возможна окраска в другие цвета по запросу