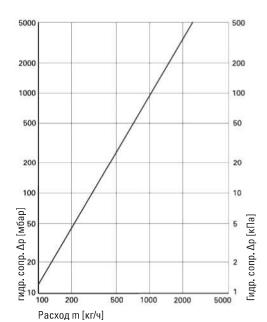

ено четко напротив указателя
- Установка промежуточных значений не возможна и не допустима.
   Предварительная настройка 6 соответствует нормальной настройке (настройке с завода)



# 



#### Данные производительности **■** Р-отклонение 1 K 1,5 K Настройка 1 2 3 4 6 2 3 4 5 6 1 5 0,047 0,11 0,23 0,047 0,126 0,25 0,35 0,45 0,53 **■** k<sub>v</sub>-значение 0,19 0,30 0,35 **■** Р-отклонение 2 K 3 K $\mathbf{k}_{\mathsf{vs}}$ Настройка 1 2 3 4 6 6 6 5 **■** k<sub>v</sub>-значение 0,047 0,126 0,269 0,417 0,6 0,7 0,84 1,5

# Дополнительное оборудование для радиаторов отопления



Расход т [кг/ч]

Гидр. Г

200 300









#### Диаграммы характеристик

### Подключение обратной магистрали R 1/2



#### Комплект нижнего подключения R 1/2

#### ■ Двухтрубная система



#### ■ Однотрубная система



## Дополнительное оборудование для радиаторов отопления

#### Технические данные

#### Монтаж и ограничительные настройки термостатической головки TRV 4

Для закрепления на вентильной вставке нужно повернуть термостатическую головку в левое положение (Auf) и закрепить металлической накидной гайкой

#### Ограничительные настройки (пример):

- Ограничение в положении 4 (23 °C)

  Термостат установить в положение\*
- Подвижный ограничительный штифт вставить в отверстие на цифре 4



#### Монтаж и ограничительные настройки термостатической головки ET 30 и ET 35

Для закрепления на вентильной вставке нужно повернуть термостатическую головку в левое положение (Auf) и закрепить металлическую накидную гайку

**Ограничительные настройки (пример):** Диапазон ограничения находится между 15 и 25 °C