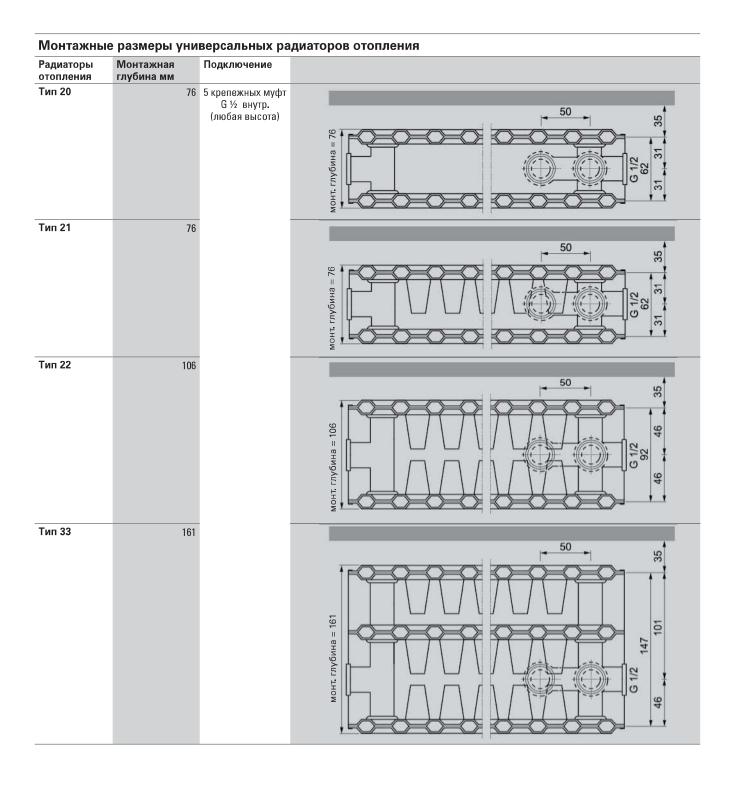

## Универсальные радиаторы VIESSMANN

Стальные панельные радиаторы

- Тип 20, 21, 22 и 33
- Монтажная высота 300, 500, 600 и 900 мм
- Монтажная длина от 400 до 3000 мм
- Профильные панельные радиаторы отопления из высококачественной стали с 5 муфтами подключений G½
- Со встроенной вентильной гарниртурой и дизайнерской декоративной крышкой
- Могут быть подключены как снизу, так и сбоку. При нижнем подключении в состав монтажного комплекта уже включена вентильная вставка
- Немецкое качество
- Три варианта бокового подключения: одностороннее справа или слева, а также разностороннее
- Тепловая мощность согласно EN 442
- Эпоксидно-порошковая эмаль по DIN55900 в тон по шкале RAL 9016
- Система менеджмента качества сертифицирована согласно EN ISO 9001: 2008
- Меж осевые расстояния соответствуют монтажной высоте минус 55 мм
- Макс. рабочая температура 110 °C
- Рабочее давление: 10 бар
- Возможна окраска в другие цвета по запросу