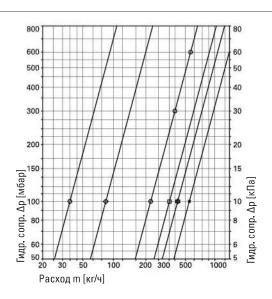

люча
- рожкового ключа SW 13 или разводного ключа
   Желаемое значение настройки должно быть установлено четко напротив указателя
- Установка промежуточных значений не возможна и не допустима.
   Предварительная настройка 6 соответствует нормальной настройке (настройке с завода)



# 



#### Данные производительности **■** Р-отклонение 1 K 1,5 K Настройка 1 2 3 4 6 2 3 4 5 6 1 5 0,047 0,11 0,23 0,047 0,126 0,25 0,35 0,45 0,53 **■** k<sub>v</sub>-значение 0,19 0,30 0,35 **■** Р-отклонение 2 K 3 K $\mathbf{k}_{\mathsf{vs}}$ Настройка 1 2 3 4 6 6 6 5 **■** k<sub>v</sub>-значение 0,047 0,126 0,269 0,417 0,6 0,7 0,84 1,5

# Дополнительное оборудование для радиаторов отопления



Расход т [кг/ч]

Гидр. Г

200 300









#### Диаграммы характеристик

### Подключение обратной магистрали R 1/2



#### Комплект нижнего подключения R 1/2

#### ■ Двухтрубная система



#### ■ Однотрубная система



## Дополнительное оборудование для радиаторов отопления

#### Технические данные

#### Монтаж и ограничительные настройки термостатической головки TRV 4

Для закрепления на вентильной вставке нужно повернуть термостатическую головку в левое положение (Auf) и закрепить металлической накидной гайкой

#### Ограничительные настройки (пример):

- Ограничение в положении 4 (23 °C)

  Термостат установить в положение\*
- Подвижный ограничительный штифт вставить в отверстие на цифре 4



#### Монтаж и ограничительные настройки термостатической головки ET 30 и ET 35

Для закрепления на вентильной вставке нужно повернуть термостатическую головку в левое положение (Auf) и закрепить металлическую нак