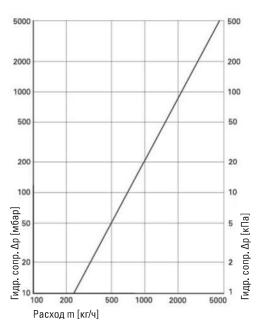

настройки должно быть установлено четко напротив указателя
- Установка промежуточных значений не возможна и не допустима.
   Предварительная настройка 6 соответствует нормальной настройке (настройке с завода)



# 



#### Данные производительности **■** Р-отклонение 1 K 1,5 K Настройка 1 2 3 4 6 2 3 4 5 6 1 5 0,047 0,11 0,23 0,047 0,126 0,25 0,35 0,45 0,53 **■** k<sub>v</sub>-значение 0,19 0,30 0,35 **■** Р-отклонение 2 K 3 K $\mathbf{k}_{\mathsf{vs}}$ Настройка 1 2 3 4 6 6 6 5 **■** k<sub>v</sub>-значение 0,047 0,126 0,269 0,417 0,6 0,7 0,84 1,5

# Дополнительное оборудование для радиаторов отопления



Расход т [кг/ч]

Гидр. Г

200 300









#### Диаграммы характеристик

### Подключение обратной магистрали R 1/2



#### Комплект нижнего подключения R 1/2

#### ■ Двухтрубная система



#### ■ Однотрубная система



## Дополнительное оборудование для радиаторов отопления

#### Технические данные

#### Монтаж и ограничительные настройки термостатической головки TRV 4

Для закрепления на вентильной вставке нужно повернуть термостатическую головку в левое положение (Auf) и закрепить металлической накидной гайкой

#### Ограничительные настройки (пример):

- Ограничение в положении 4 (23 °C)

  Термостат установить в положение\*
- Подвижный ограничительный штифт вставить в отверстие на цифре 4



#### Монтаж и ограничительные настройки термостатической головки ET 30 и ET 35

Для закрепления на вентильной вставке нужно повернуть термостатическую головку в левое положение (Auf) и закрепить металлическую накидную гайку

**Ограничительные настройки (пример):** Диапазон ограничен