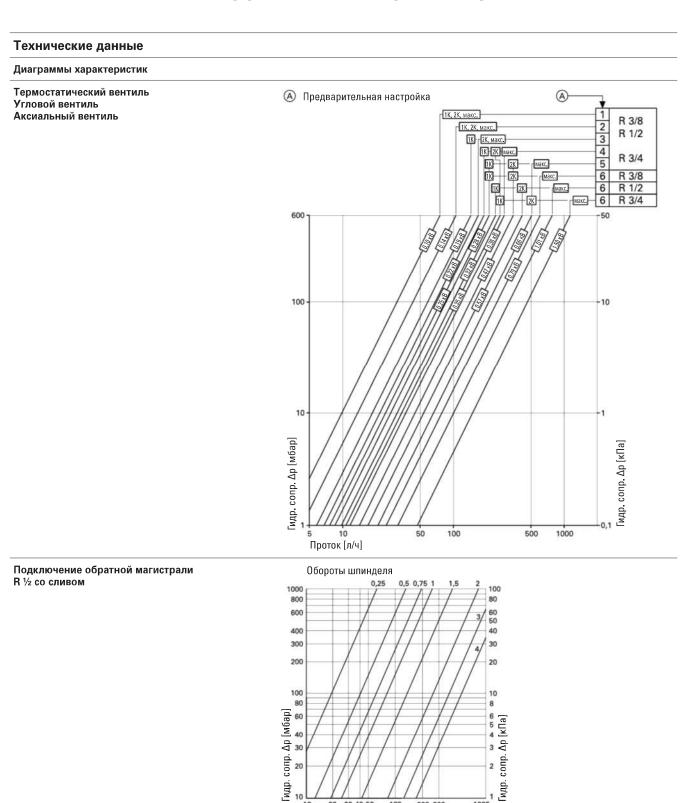

ется согласно желаемым значениям по диаграмме расхода и сопротивления с помощью рожкового ключа SW 13 или разволного ключа
- рожкового ключа SW 13 или разводного ключа
   Желаемое значение настройки должно быть установлено четко напротив указателя
- Установка промежуточных значений не возможна и не допустима.
   Предварительная настройка 6 соответствует нормальной настройке (настройке с завода)



# 



#### Данные производительности **■** Р-отклонение 1 K 1,5 K Настройка 1 2 3 4 6 2 3 4 5 6 1 5 0,047 0,11 0,23 0,047 0,126 0,25 0,35 0,45 0,53 **■** k<sub>v</sub>-значение 0,19 0,30 0,35 **■** Р-отклонение 2 K 3 K $\mathbf{k}_{\mathsf{vs}}$ Настройка 1 2 3 4 6 6 6 5 **■** k<sub>v</sub>-значение 0,047 0,126 0,269 0,417 0,6 0,7 0,84 1,5

# Дополнительное оборудование для радиаторов отопления



Расход т [кг/ч]

Гидр. Г

200 300









#### Диаграммы характеристик

### Подключение обратной магистрали R 1/2



#### Комплект нижнего подключения R 1/2

#### ■ Двухтрубная система



#### ■ Однотрубная система



## Дополнительное оборудование для радиаторов отопления

#### Технические данные

#### Монтаж и ограничительные настройки термостатической головки TRV 4

Для закрепления на вентильной вставке нужно повернуть термостатическую головку в левое положение (Auf) и закрепить металлической накидной гайкой

#### Ограничительные настройки (пример):

- Ограничение в положении 4 (23 °C)

  Термостат установить в положение\*
- Подвижный ограничительный штифт вставить в отверстие на цифре 4



#### Монтаж и ограничительные настройки термостатической головки ET 30 и ET 35

Для закреплени