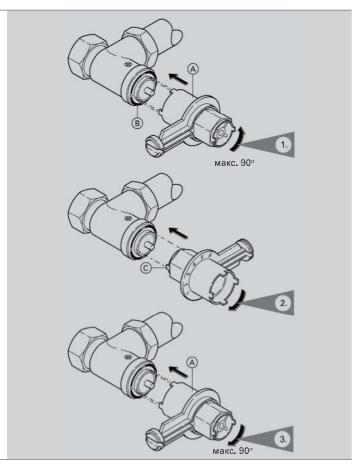

## Универсальные радиаторы VIESSMANN

Стальные панельные радиаторы

- Тип 20, 21, 22 и 33
- Монтажная высота 300, 500, 600 и 900 мм
- Монтажная длина от 400 до 3000 мм
- Профильные панельные радиаторы отопления из высококачественной стали с 5 муфтами подключений G½
- Со встроенной вентильной гарниртурой и дизайнерской декоративной крышкой
- Могут быть подключены как снизу, так и сбоку. При нижнем подключении в состав монтажного комплекта уже включена вентильная вставка
- Немецкое качество
- Три варианта бокового подключения: одностороннее справа или слева, а также разностороннее
- Тепловая мощность согласно EN 442
- Эпоксидно-порошковая эмаль по DIN55900 в тон по шкале RAL 9016
- Система менеджмента качества сертифицирована согласно EN ISO 9001: 2008
- Меж осевые расстояния соответствуют монтажной высоте минус 55 мм
- Макс. рабочая температура 110 °C
- Рабочее давление: 10 бар
- Возможна окраска в другие цвета по запросу